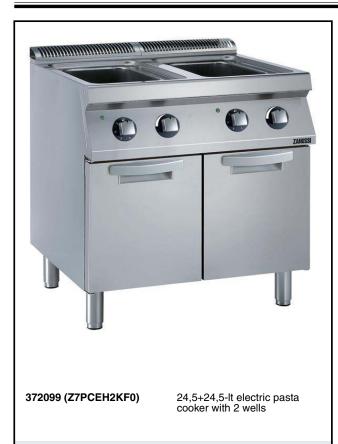

#### Modular Cooking Range Line EVO700 Freestanding Electric Pasta Cooker, 2 Wells 24.5 litres

#### Item No.

Infrared heating system positioned below the well. Constant starch removal during the cooking process. Pressed tank in 316 AISI stainless steel to protect against corrosion. Manual water tap. Height adjustable feet in stainless steel. Exterior panels in stainless steel with Scotch Brite finish. One piece pressed work top in 1.5 mm thick stainless steel. Right-angled side edges to allow flush-fitting junction between units.

#### **Main Features**

- In addition to cooking pasta, the appliance can be used for noodles of every kind, rice, dumplings and vegetables.
- Unit to have infrared heating system positioned beneath the base of the wells.
- Water basins in 316 type Stainless steel.
- Water basins are seamlessly welded into the top of the appliance.
- Provided with integrated drip zone on which baskets can be placed for draining purposes.
- 24.5 liters water basins.
- Unit to feature skimming zone for starch removal: improved water quality over time.
- Easy-to-use control panel.
- Safety thermostat to avoid operation without water.
- Continuous water filling regulated through a manual water tap.
- Large drain with manual ball-valve for fast emptying of well.
- Automatic lifting system (optional accessory): 200mm wide unit with two stainless steel basket supports, holding one GN 1/2 basket each, to be placed on either or both sides of machine to provide automatic lifting for four small portion baskets (to be ordered separately). Possibility to memorize nine cooking times through digital control.
- All major compartments located in front of unit for ease of maintenance.
- Unit delivered with four 50 mm legs in stainless steel as standard (all round Stainless steel kick plates as option).