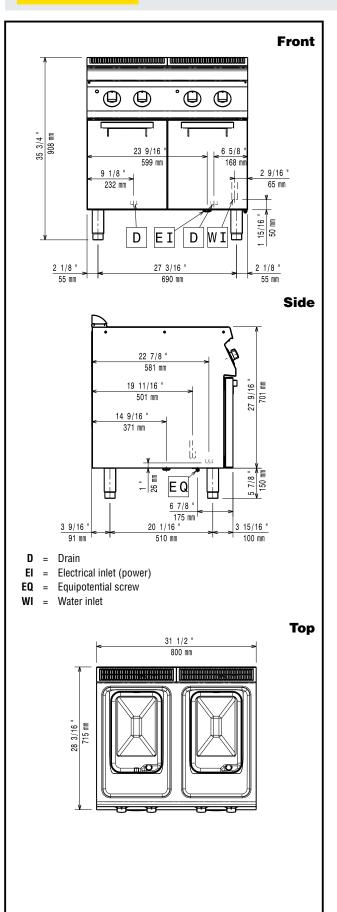

#### Item No.

Infrared heating system positioned below the well. Constant starch removal during the cooking process. Pressed tank in 316 AISI stainless steel to protect against corrosion. Manual water tap. Height adjustable feet in stainless steel. Exterior panels in stainless steel with Scotch Brite finish. One piece pressed work top in 1.5 mm thick stainless steel. Right-angled side edges to allow flush-fitting junction between units.

# Construction

- All exterior panels in Stainless Steel with Scotch Brite finishing.
- One piece pressed 1.5 mm work top in Stainless steel.
- Model has right-angled side edges to allow flush fitting joints between units, eliminating gaps and possible dirt traps.
- IPx4 water protection.